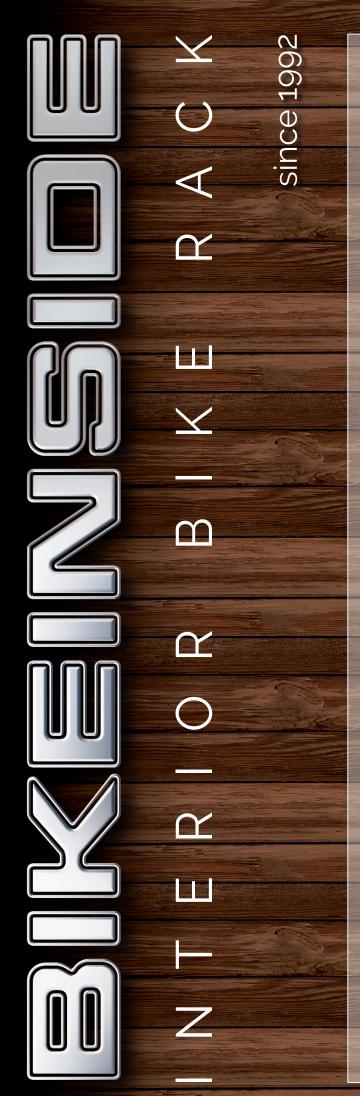

## BIKEINSIDE INTERIOR BIKE RACK

"three bicycles on a roof rack mounted at the recommended speed of 130 km / h, increases fuel consumption and thus the cost to third" (Der Spiegel)

Get the benefits of bike transportation in vehicles secure and easy with the Bikeinside interior bicycle rack:

- Protection against theft and vandalism
- Dirt and moisture have no chance
- No change in aerodynamics of the car
- No additional fuel consumption
- No change in handling characteristics
- No worries when parking in underground garages
- Easy loading and unloading

## The advantages of the Bikeinside rack

- Suitable for any kind of vehicles if the bikes fit into the vehicle then it works
- Simple installation of the crossbar by telescope system with toggle bolt
- Secure state of the bicycles by fixing with quick release to the fork mounts - ,Off Road Tested\*
- For all types of bicycles such as MTB's, road bikes, trekking and city bikes
- For bikes with disc brakes
- With thru axle adapter also suitable for bikes with a through axle fork
- No changes to the vehicle needed
- Extendable depending on vehicle size
- 3 lengths, also for narrow scenarios
- The original since 1992
- recommend by BIKE, Mountainbike, aktiv radfahren, roadbike, Caravanning, surf, tour, BSN, MOT, Gute Fahrt, auto motor sport ....