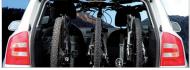

## BIKEINSIDE INTERIOR BIKE RACK

"three bicycles on a roof rack mounted at the recommended speed of 130 km / h, increases fuel consumption and thus the cost to third" (Der Spiegel)

Get the benefits of bike transportation in vehicles secure and easy with the Bikeinside interior bicycle rack:

- Protection against theft and vandalism
- Dirt and moisture have no chance
- No change in aerodynamics of the car
- No additional fuel consumption
- No change in handling characteristics
- No worries when parking in underground garages
- Easy loading and unloading

## The advantages of the Bikeinside rack

- Suitable for any kind of vehicles if the bikes fit into the vehicle then it works
- Simple installation of the crossbar by telescope system with toggle bolt
- Secure state of the bicycles by fixing with quick release to the fork mounts - ,Off Road Tested\*
- For all types of bicycles such as MTB's, road bikes, trekking and city bikes
- For bikes with disc brakes
- With thru axle adapter also suitable for bikes with a through axle fork
- No changes to the vehicle needed
- Extendable depending on vehicle size
- 3 lengths, also for narrow scenarios
- The original since 1992
- recommend by BIKE, Mountainbike, aktiv radfahren, roadbike, Caravanning, surf, tour, BSN, MOT, Gute Fahrt, auto motor sport ....