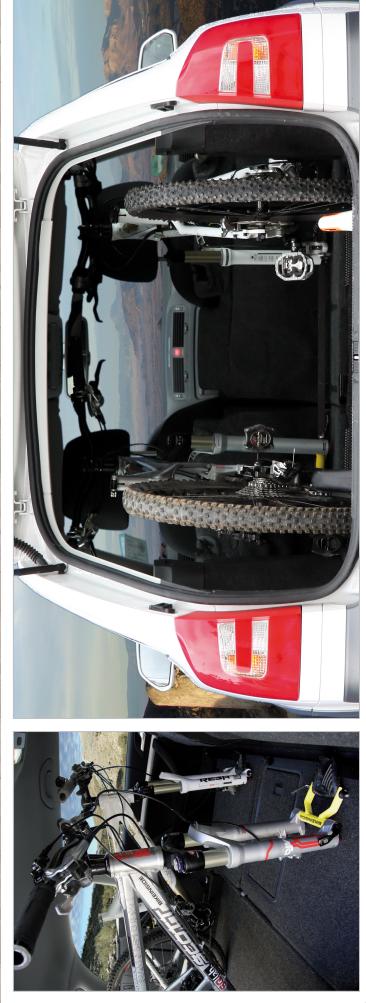

## The advantages of the Bikeinside rack

- Suitable for any kind of vehicles if the bikes fit into the vehicle then it works
- Simple installation of the crossbar by telescope system with toggle bolt
- Secure state of the bicycles by fixing with quick release to the fork mounts - ,Off Road Tested\*
- For all types of bicycles such as MTB's, road bikes, trekking and city bikes
- For bikes with disc brakes
- With thru axle adapter also suitable for bikes with a through axle fork
- No changes to the vehicle needed
- Extendable depending on vehicle size
- 3 lengths, also for narrow scenarios
- The original since 1992
- recommend by BIKE, Mountainbike, aktiv radfahren, roadbike, Caravanning, surf, tour, BSN, MOT, Gute Fahrt, auto motor sport ....

- Fork mounts: Aluminium, black, continuously adjustable, no tools needed; Art.Nr.: 2020
- Thru axle adapter: for 20mm and 15mm thru axle forks available
- Extender: for variable positioning of the bikes in height and length