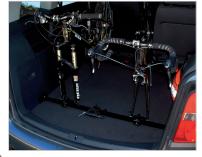

## BIKEINSIDE INTERIOR BIKE RACK

"three bicycles on a roof rack mounted at the recommended speed of 130 km / h, increases fuel consumption and thus the cost to third" (Der Spiegel)

Get the benefits of bike transportation in vehicles secure and easy with the Bikeinside interior bicycle rack:

## The advantages of the Bikeinside rack

- Suitable for any kind of vehicles if the bikes fit into the vehicle then it works
- Simple installation of the crossbar by telescope system with toggle bolt
- Secure state of the bicycles by fixing with quick release to the fork mounts - ,Off Road Tested\*
- For all types of bicycles such as MTB's, road bikes, trekking and city bikes
- For bikes with disc brakes
- With thru axle adapter also suitable for bikes with a through axle fork
- No changes to the vehicle needed
- Extendable depending on vehicle size
- 3 lengths, also for narrow scenarios
- The original since 1992
- recommend by BIKE, Mountainbike, aktiv radfahren, roadbike, Caravanning, surf, tour, BSN, MOT, Gute Fahrt, auto motor sport ....