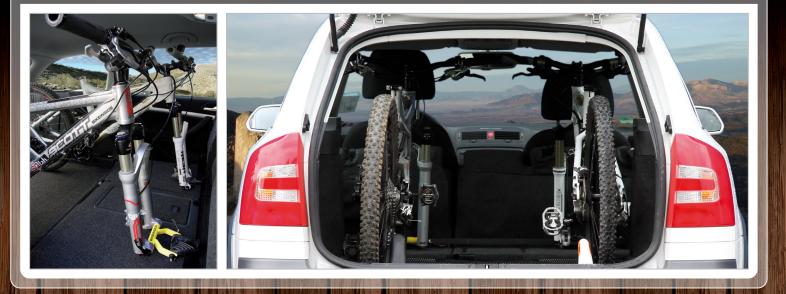

## BIKEINSIDE INTERIOR BIKE RACK

"three bicycles on a roof rack mounted at the recommended speed of 130 km / h, increases fuel consumption and thus the cost to third" (Der Spiegel)

Get the benefits of bike transportation in vehicles secure and easy with the Bikeinside interior bicycle rack:

## The advantages of the Bikeinside rack

- Suitable for any kind of vehicles if the bikes fit into the vehicle then it works
- Simple installation of the crossbar by telescope system with toggle bolt
- Secure state of the bicycles by fixing with quick release to the fork mounts - ,Off Road Tested\*
- For all types of bicycles such as MTB's, road bikes, trekking and city bikes
- For bikes with disc brakes
- With thru axle adapter also suitable for bikes with a through axle fork
- No changes to the vehicle needed
- Extendable depending on vehicle size
- 3 lengths, also for narrow scenarios
- The original since 1992
- recommend by BIKE, Mountainbike, aktiv radfahren, roadbike, Caravanning, surf, tour, BSN, MOT, Gute Fahrt, auto motor sport ....

## Products

 Crossbar: Aluminium, black, 2x3cm pipe cross-section, cushioned plastic end caps, continuously adjustable, no tools needed, 3 adjusting ranges:

ArtNr.: 2040.: 1,2-1,75m adjusting range ArtNr.: 2041.: 1,0-1,45m adjusting range ArtNr.: 2042.: 0,8-1,15m adjusting range

- Fork mounts: Aluminium, black, continuously adjustable, no tools needed; Art.Nr.: 2020
- Thru axle adapter: for 20mm and 15mm thru axle forks available
- Extender: for variable positioning of the bikes in height and length