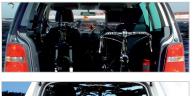

## BIKEINSIDE INTERIOR BIKE RACK

"three bicycles on a roof rack mounted at the recommended speed of 130 km / h, increases fuel consumption and thus the cost to third" (Der Spiegel)

Get the benefits of bike transportation in vehicles secure and easy with the Bikeinside interior bicycle rack:

- Protection against theft and vandalism
- Dirt and moisture have no chance
- No change in aerodynamics of the car
- No additional fuel consumption
- No change in handling characteristics
- No worries when parking in underground garages
- Easy loading and unloading

## The advantages of the Bikeinside rack

- Suitable for any kind of vehicles if the bikes fit into the vehicle then it works
- Simple installation of the crossbar by telescope system with toggle bolt
- Secure state of the bicycles by fixing with quick release to the fork mounts - ,Off Road Tested\*
- For all types of bicycles such as MTB's, road bikes, trekking and city bikes
- For bikes with disc brakes
- With thru axle adapter also suitable for bikes with a through axle fork
- No changes to the vehicle needed
- Extendable depending on vehicle size
- 3 lengths, also for narrow scenarios
- The original since 1992
- recommend by BIKE, Mountainbike, aktiv radfahren, roadbike, Caravanning, surf, tour, BSN, MOT, Gute Fahrt, auto motor sport ....